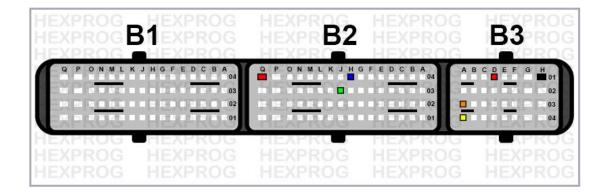

Diesel Particulate Filter OFF

Check your online services from here to apply to one of these services: My Online Services

**Pins Description** 

- Block 2-Pin H4: Clock 1 Signal
- Block 2-Pin J3: Clock 2 Signal
- Block 2-Pin Q4: Power Supply 12-14V
- Block 3-Pin A3: CANBUS Low 2

- Block 3-Pin A4: CANBUS High 2
- Block 3-Pin D1: Power Supply 12-14V
- Block 3-Pin H1: Ground